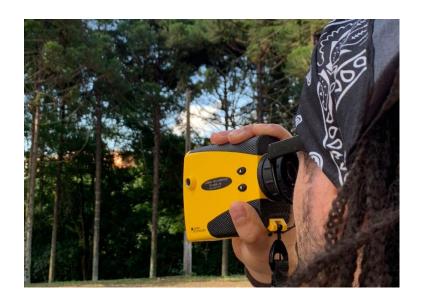

OMNIDIRECTIONAL SOUND SOURCE LSo1: Equipment applied in sound propagation studies.

PORTABLE SCANNER FOR REVERSE ENGINEERING: HandySCAN 3D portable scanner.

3D LASER HYPSOMETER: 3D Laser Hypsometer from Laser Tech.