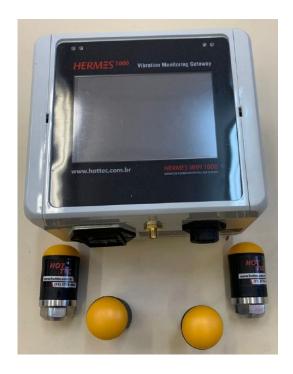

MULTIPARAMETER ENVIRONMENT METER: KR500 5-in-1 multiparameter environment meter

TEKNIKAO NK620 DATA COLLECTOR: The TEKNIKAO NK620 is a vibration collector and dynamic balancer.

HERMES 1000 VIBRATION MONITORING SYSTEM: Hermes 1000 is a system for monitoring the thermal and vibrational behavior of machines.