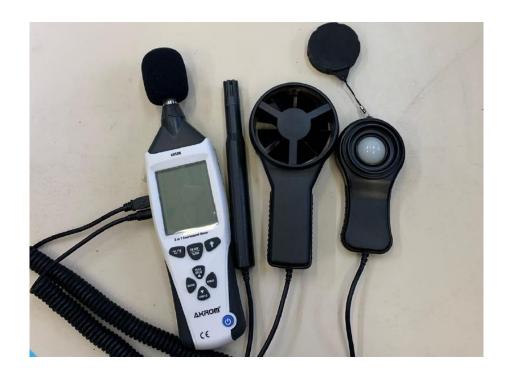

MULTIPARAMETER ENVIRONMENT METER: KR500 5-in-1 multiparameter environment meter

TEKNIKAO NK620 DATA COLLECTOR: The TEKNIKAO NK620 is a vibration collector and dynamic balancer.

HERMES 1000 VIBRATION MONITORING SYSTEM: Hermes 1000 is a system for monitoring the thermal and vibrational behavior of machines.