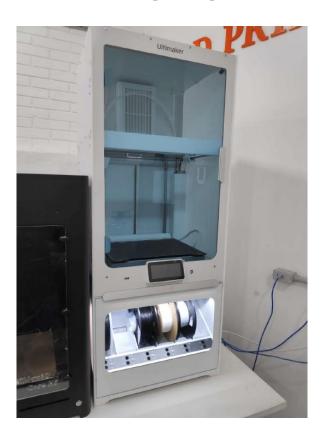

Ultimaker S7 3D PRINTER: The 3D printer purchased is an Ultimaker S7.

LASER CUTTING: The laser cutter purchased is an OKADA ULF 3015.

PLASTIC INJECTION MACHINE: The YIZUMI UN260A5 INJECTION MACHINE is a high-capacity polymer injection equipment with a power of 46.6 kW and an injection force of up to 77 kN.