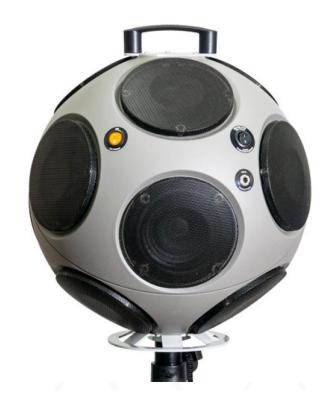

OMNIDIRECTIONAL SOUND SOURCE LSo1: Equipment applied in sound propagation studies.

PORTABLE SCANNER FOR REVERSE ENGINEERING: HandySCAN 3D portable scanner.

3D LASER HYPSOMETER: 3D Laser Hypsometer from Laser Tech.