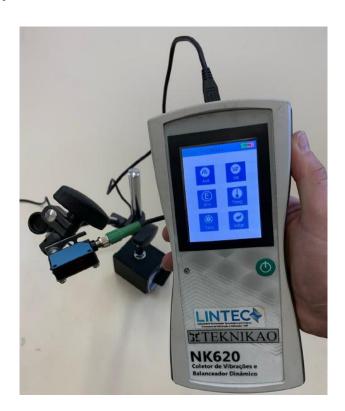

MULTIPARAMETER ENVIRONMENT METER: KR500 5-in-1 multiparameter environment meter

TEKNIKAO NK620 DATA COLLECTOR: The TEKNIKAO NK620 is a vibration collector and dynamic balancer.

HERMES 1000 VIBRATION MONITORING SYSTEM: Hermes 1000 is a system for monitoring the thermal and vibrational behavior of machines.