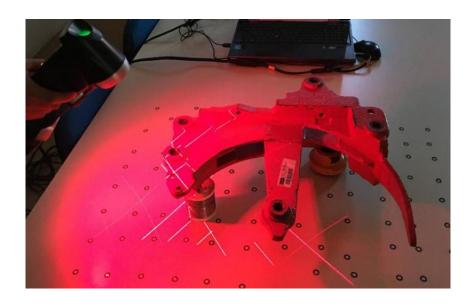

OMNIDIRECTIONAL SOUND SOURCE LSo1: Equipment applied in sound propagation studies.

PORTABLE SCANNER FOR REVERSE ENGINEERING: HandySCAN 3D portable scanner.

3D LASER HYPSOMETER: 3D Laser Hypsometer from Laser Tech.