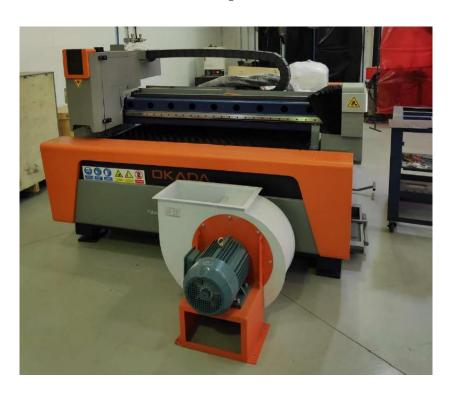

Ultimaker S7 3D PRINTER: The 3D printer purchased is an Ultimaker S7.

LASER CUTTING: The laser cutter purchased is an OKADA ULF 3015.

PLASTIC INJECTION MACHINE: The YIZUMI UN260A5 INJECTION MACHINE is a high-capacity polymer injection equipment with a power of 46.6 kW and an injection force of up to 77 kN.