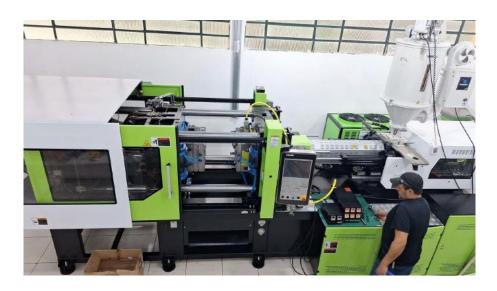

Ultimaker S7 3D PRINTER: The 3D printer purchased is an Ultimaker S7.

LASER CUTTING: The laser cutter purchased is an OKADA ULF 3015.

PLASTIC INJECTION MACHINE: The YIZUMI UN260A5 INJECTION MACHINE is a high-capacity polymer injection equipment with a power of 46.6 kW and an injection force of up to 77 kN.