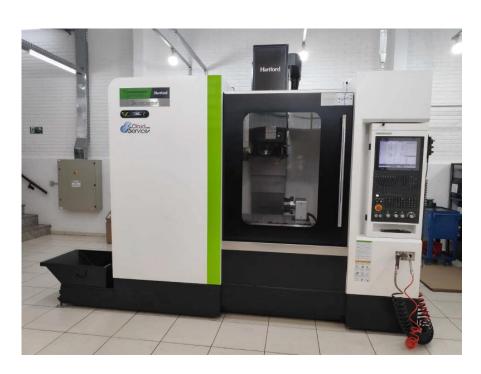

COMPLETE EXTENSOMETRY KIT: MX840B and Lynx Data Acquisition Module both with 8 channels and other accessories.

CNC MACHINING CENTER: The machining center purchased is a Hartford LG1000.

50-TON CNC BENDING MACHINE: The CNC bending machine purchased is the Smart B1650 model from Valentin Soluções Industriais.