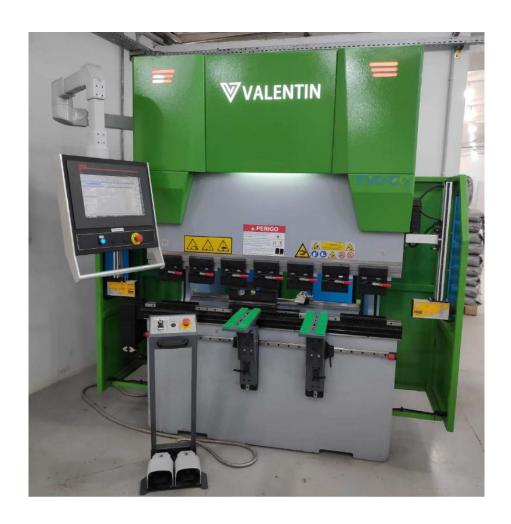

COMPLETE EXTENSOMETRY KIT: MX840B and Lynx Data Acquisition Module both with 8 channels and other accessories.

CNC MACHINING CENTER: The machining center purchased is a Hartford LG1000.

50-TON CNC BENDING MACHINE: The CNC bending machine purchased is the Smart B1650 model from Valentin Soluções Industriais.